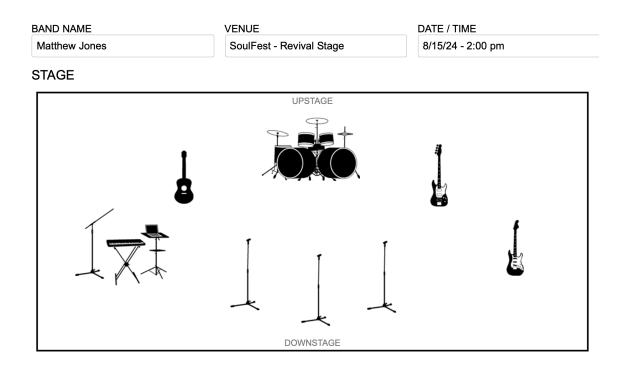

## **STAGE PLOT:**

#### \*\*\*Production Manager is available to discuss any production and backline needs with venue FOH personnel in advance of event\*\*\*

**Matthew Jones: Lead vocalist.** Stands front center with mic stand. Lead vocal mic on front mic stand (preferably wireless). Needs IEM pack.

Gabriel Jones: Drummer. Needs IEM pack. Needs IEM pack.

**Dominic Moscone: Keyboardist/backup vocalist.** Stands front stage right. Needs power drop for keyboard. Needs two quarter inch inputs (2 DI boxes) for stereo keys. Needs boom stand with vocal mic for BGV's. Needs IEM pack. Also runs the click tracks via a Macbook laptop and interface. Needs 4 XLR's for click and tracks.

**Joshua Silver: Electric Guitarist.** Stands front stage left. Needs one DI box for electric guitar. Needs power drop for pedal. Needs IEM pack.

**Bill McGowan: Bassist.** Stands back stage left. Needs one DI box for bass. Needs IEM pack.

**Matt King: Acoustic Guitarist.** Stands back stage right. Needs one DI box for acoustic. Needs IEM pack.

Katie Spencer & Emily Crowell: Background Vocalists. Stand on either side of Matt. Need IEM packs.